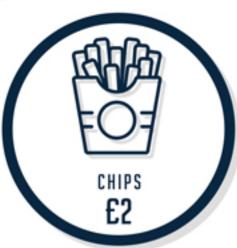

### MATCHDAY MATHS

CAN YOU CALCULATE THE AMOUNT EACH FAMILY EPENDS ON A MATCH DAY?

#### FAMILY 1

- 2 X BURGERS
- 2XCHIPS
- 1 X SOFT DRINK
- 1 X HOT DRINK
- 3 x sweets

total cost \_\_\_\_\_

#### FAMILY 2

- 2 X BURGERS
- 4XCHIPS
- 5 X BOFT DRINK
- 1 X HOT DRINK

total cost \_\_\_\_\_

#### FAMILY 3

- 4 X BURGERS
- 2XCHIPS
- 3 X SOFT DRINK
- 2 X HOT DRINK
- 2XFLAGO

total cost \_\_\_\_\_

#### FAMILY 4

- 1 X BURGER
- 3XCHIPS
- 1 X SOFT DRINK
- 3 X HOT DRINKS
- 4 X COFFEED

total cost \_\_\_\_\_