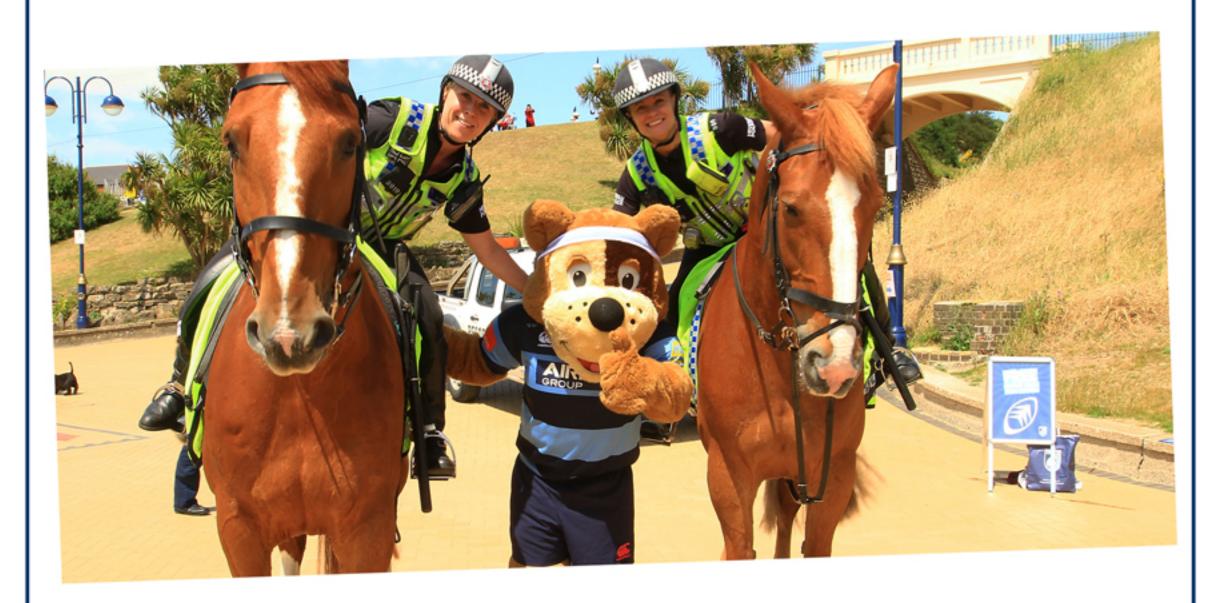

## SPOT THE DIFFERENCE

BRUÏBER HAB BUMPED INTO HĪB FRĪENDB FROM THE POLĪCE CAN YOU BPOT 5 DĪFFERENCEB ĪN THE TWO PĪCTUREB BELOW?