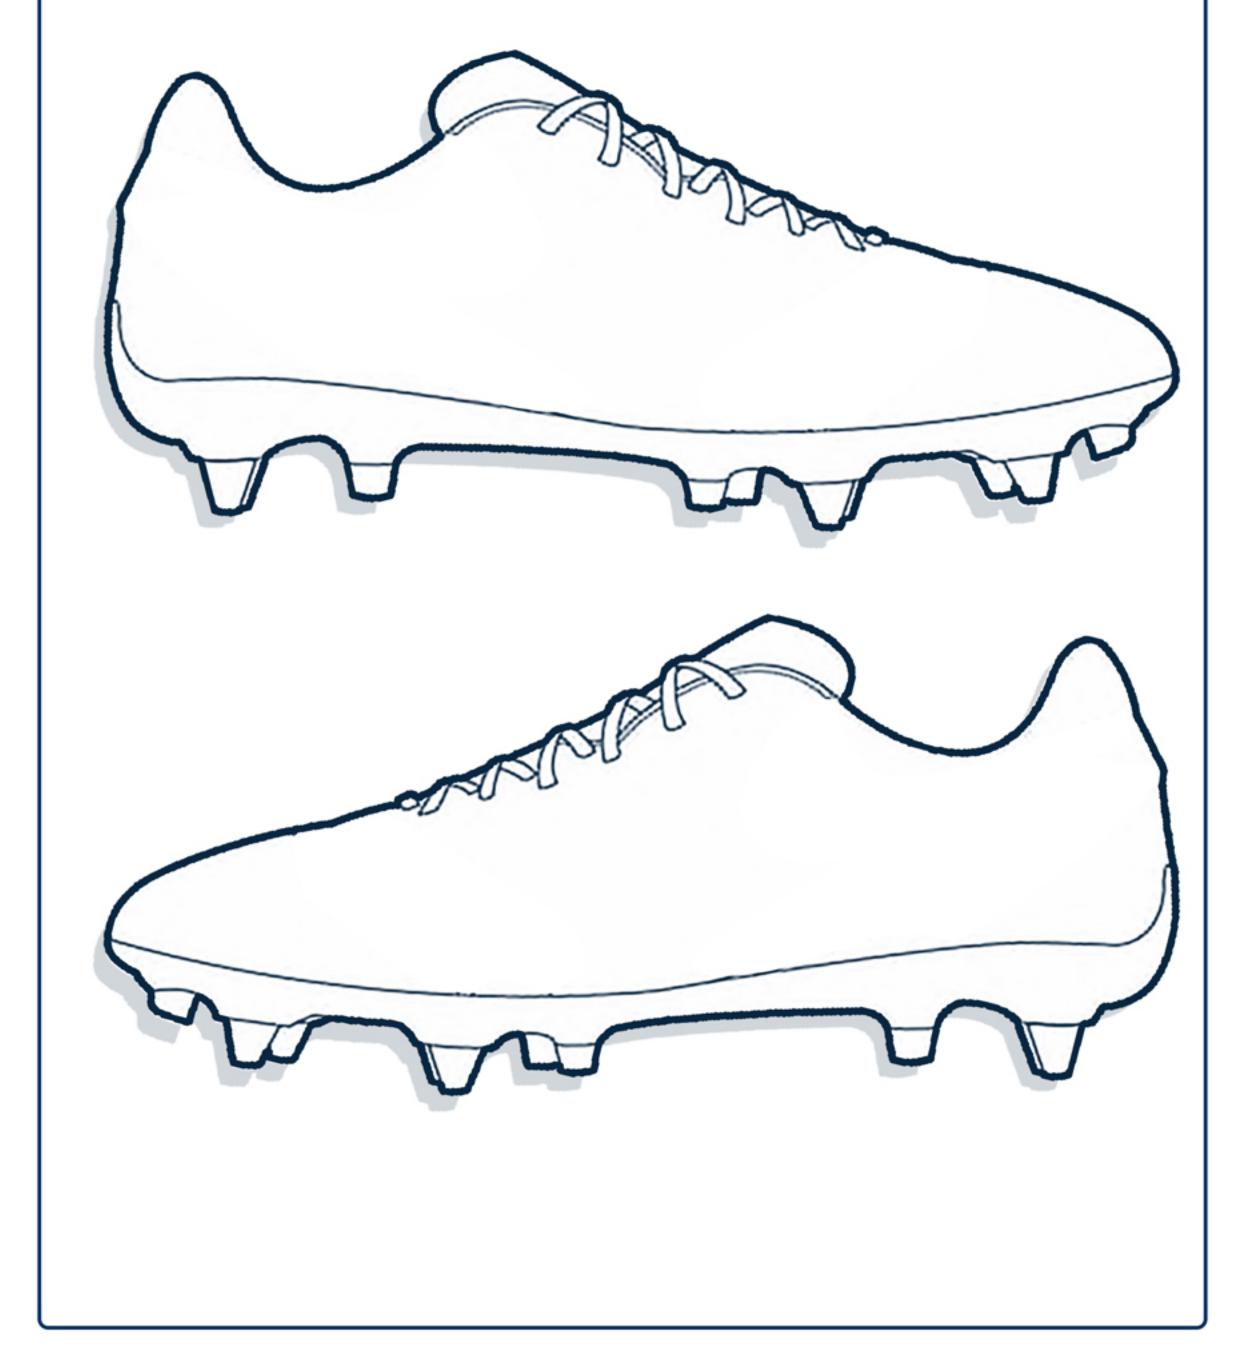

### CARDIFF BLUES COMMUNITY FOUNDATION





# Design your Boots

WHAT WOULD YOUR TOEAL RUGBY BOOTS LOOK LIKE?



### CREATE YOUR OWN DICE



THERE ARE LOTS OF FUN WAYS TO USE THESE DICE!

- ROLE THE DICE & PRACTIBE OPELLING: THE OBJECT
  - MAKE A BENTENCE UBING THE OBJECT
- ROLE THE DICE 3 TIMES & WRITE A STORY USING THE 3 OBJECTS

### MATCHDAY ARTWORK-

DESIGN A CARDIFF BLUES MATCH DAY POSTER.

YOU HAVE TO INCLUDE THE FOLLOWING INFORMATION:

- · CARDIFF BLUES V SCARLETS
  - · CARDIFF ARMS PARK
- SATURDAY 31ST DECEMBER.
  - KICK OFF 2:30.
- ticket prices Junior £10 Adult £17



## SPOT THE DIFFERENCE

BRUÏBER HAB BUMPED INTO HĪB FRĪENDB FROM THE POLĪCE CAN YOU BPOT 5 DĪFFERENCEB ĪN THE TWO PĪCTUREB BELOW?





### MATCHDAY MATHS

CAN YOU CALCULATE THE AMOUNT EACH FAMILY EPENDS ON A MATCH DAY?















#### FAMILY 1

- 2 X BURGERS
- 2XCHIPS
- 1 X SOFT DRINK
- 1 X HOT DRINK
- 3 x sweets

total