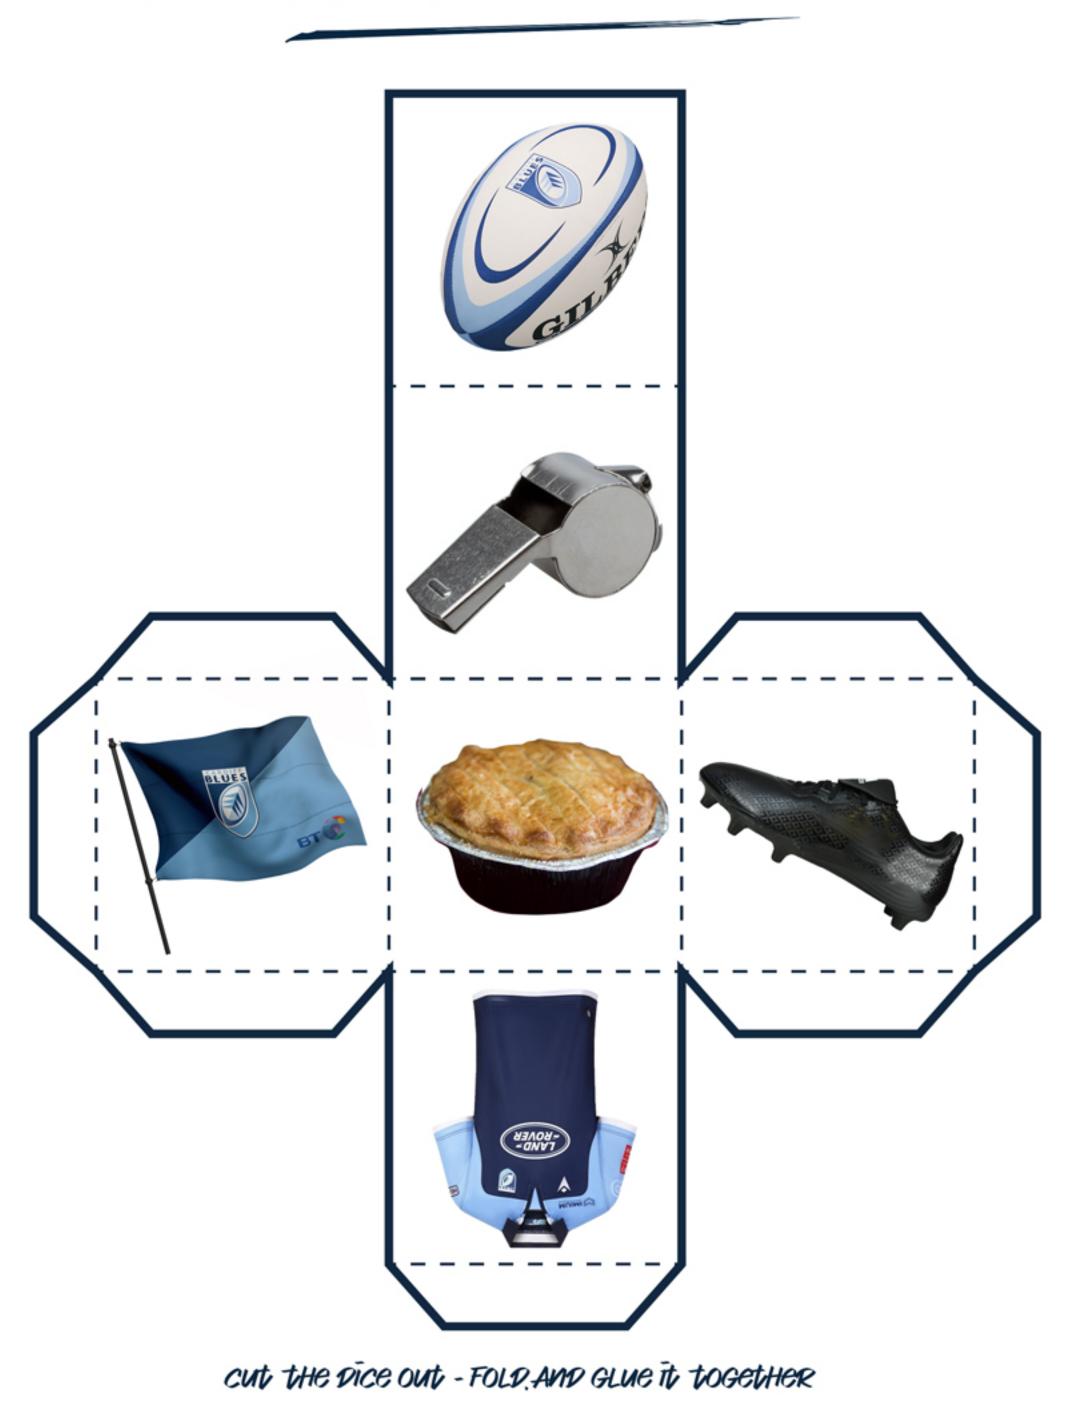

### CREATE YOUR OWN DICE

THERE ARE LOTS OF FUN WAYS TO USE THESE DICE!

- ROLE THE DICE & PRACTIBE OPELLING: THE OBJECT
  - MAKE A BENTENCE UBING THE OBJECT
- ROLE THE DICE 3 TIMES & WRITE A STORY USING THE 3 OBJECTS