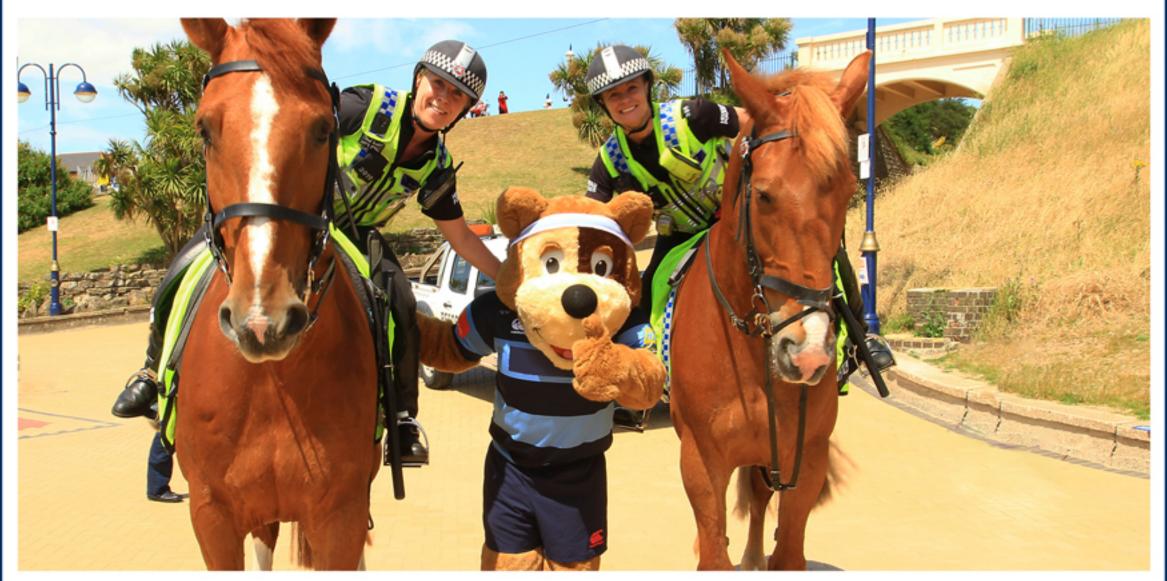

## SPOT THE DIFFERENCE

BRUÏBER HAB BUMPED INTO HĪB FRĪENDB FROM THE POLĪCE CAN YOU BPOT 5 DĪFFERENCEB ĪN THE TWO PĪCTUREB BELOW?